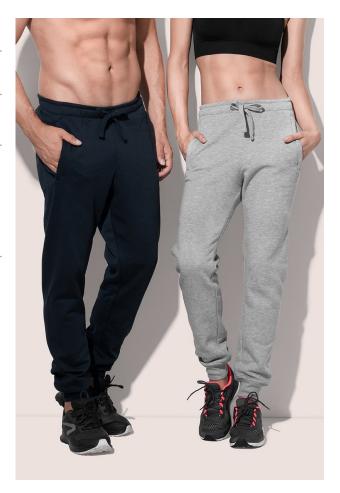

## **RECYCLED UNISEX SWEATPANTS**

Sweatpants for men and women

80% cotton, 20% recycled polyester (GYH: 70% cotton, 30% recycled polyester)

XS-2XL | 280 g/m<sup>2</sup> | Normal Fit | 24 / carton

\_\_\_\_\_

## Special features

eco-friendly functional fabric, made from recycled plastic bottles (6 per pants), unisex style – great for both men and women, matching hoodie available, 100% cotton surface, brushed inside, right back pocket, side pockets with metal zippers (nickel-free), self-fabric waistband with tone-on-tone drawcord, wide rib cuffs , premium woven size label in the waistband, tearaway care label in the waistband, washable at 40°C

| Size                 | XS                  | S                  | Μ   | L   | XL  | 2XL |
|----------------------|---------------------|--------------------|-----|-----|-----|-----|
| Length (cm)          | 106                 | 108                | 112 | 114 | 116 | 116 |
| Width (cm)           | 42,5                | 47                 | 51  | 55  | 59  | 64  |
| The stated sizes abo | ve are subject to s | tandard tolerances |     |     |     |     |